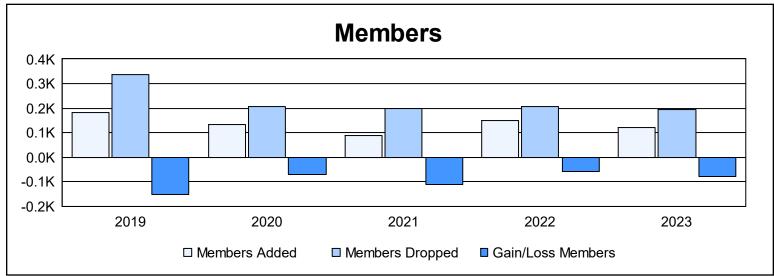

District 105CE As of June 2023 Cumulative

| Year      | New<br>Clubs | Dropped<br>Clubs | Gain/<br>Loss<br>Clubs | New<br>Members | Charter<br>Members | Reinstate<br>Members | Transfer<br>Members | Total<br>Member<br>Added | Total<br>Members<br>Dropped | Gain/<br>Loss<br>Members |
|-----------|--------------|------------------|------------------------|----------------|--------------------|----------------------|---------------------|--------------------------|-----------------------------|--------------------------|
| 2018-2019 | 1            | 0                | 1                      | 135            | 24                 | 5                    | 19                  | 183                      | 336                         | -153                     |
| 2019-2020 | 1            | 3                | -2                     | 84             | 30                 | 4                    | 16                  | 134                      | 206                         | -72                      |
| 2020-2021 | 0            | 3                | -3                     | 66             | 6                  | 7                    | 11                  | 90                       | 200                         | -110                     |
| 2021-2022 | 0            | 3                | -3                     | 137            | 1                  | 3                    | 7                   | 148                      | 205                         | -57                      |
| 2022-2023 | 0            | 5                | -5                     | 98             | 2                  | 5                    | 14                  | 119                      | 196                         | -77                      |
| Average   | 0            | 3                | -2                     | 104            | 13                 | 5                    | 13                  | 135                      | 229                         | -94                      |